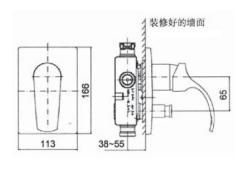

## **Product Dimension:**

K-12792T

K-12791T

<sup>\*</sup>The above information are subject to change without notice.