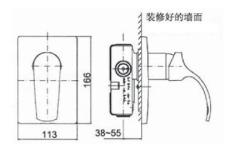

## **Product Dimension:**

K-12792T

K-12791T

<sup>\*</sup>The above information are subject to change without notice.